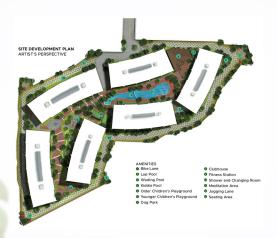

### AMENITIES

### A PLACE FOR **WORK-LIFE BALANCE**

Biking lanes and jogging paths wind along the perimeter, while three pools and a tropical garden take centerstage. Activity areas for children and pets, as well as meditation and fitness stations, are strategically integrated within I-Land Sucat's ecosystem-providing spaces of movement and serenity.