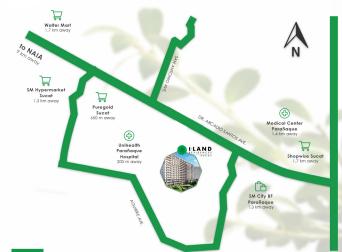

As the first Pre-LEED-certified mid-rise development in Sucat, Paranaque, we are proud to take on the challenge of building a greener Manila.

Situated along Sucat Road, I-Land is only a few kilometers from key business districts such as Makati, BGC and Alabang. NAIA and Skyway are just within reach, while malls, restaurants, service centers, and hospitals are only a short commute or a few minutes' walk.