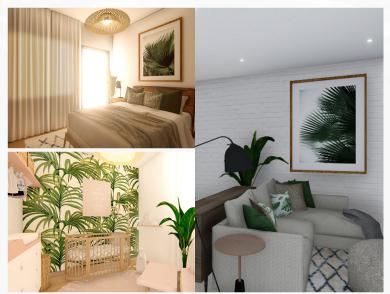

### UNIT FINISHES

### UNIT FEATURES

## CLEAN LINES AND DESIGN

Built to maximize natural lighting and ventilation, I-Land units help relax the mind and kickstart more productive, brighter days. Walls are a combination of homogenous tiles and laminated wood. Plastered ceillings are also brought to life with color combinations to evoke a clean, soothing space.