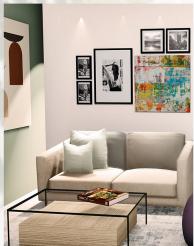

### UNIT FINISHES

### UNIT FEATURES

## CLEAN LINES AND DESIGN

Built to maximize natural lighting and ventilation, I-Land units help relax the mind and kickstart more productive, brighter days. Walls are a combination of homogenous tiles and laminated wood. Plastered ceillings are also brought to life with color combinations to evoke a clean, soothing space.