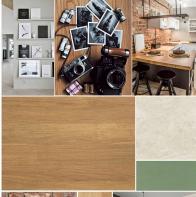

omatic smoke detectors and sprinklers, and standby power generators.







### **EVERYTHING WITHIN REACH**

Each residential floor provides generous space to allow for free movement.

Units enjoy a full view of the central lifestyle amenities or the urban panoramas around I-Land Sucat. Lobbies and common areas have ample breathing room to make you feel truly safe and comfortable at home.





### UNIT FINISHES

### UNIT FEATURES



### SMART HOMES

The entrance greets you with panel doors with viewers. Once inside, you have intelligent living room and bedroom layouts that allow you to personalize your own space. All units have a direct intercom to I-Land's command center, together with top-grade internet and phone lines and sufficient outlets for all your electronics and connectivity.





## CLEAN LINES AND DESIGN

Built to maximize natural lighting and ventilation, I-Land units help relax the mind and kickstart more productive, brighter days. Walls are a combination of homogenous tiles and laminated wood. Plastered ceillings are also brought to life with color combinations to evoke a clean, soothing space.



### 2-BEDROOM

### 2-BEDROOM CORNER UNIT



### Typical Floor Area: 44.05± sqm.

- Telephone and cable TV lines in the living area and the master's bedroom
- · Kitchen and bathroom ventilation
- Window-type AC provision for bedrooms and split-type AC provision for living rooms
- $\boldsymbol{\cdot}$  Hot water provision (water heater excluded) at shower area
- Washer and dryer area





### Typical Floor Area: 50.73± sqm.

- Telephone and cable TV lines in the livin