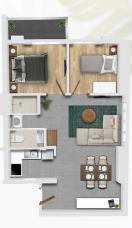

### FLOOR PLAN

### 2-BEDROOM

### 2-BEDROOM CORNER UNIT

### Typical Floor Area: 50.73± sqm.

- Telephone and cable TV lines in the living area and the master's bedroom
- · Kitchen and bathroom ventilation
- Window-type AC provision for bedrooms and split-type AC provision for living rooms
- Hot water provision (water heater excluded) at shower area
- $\boldsymbol{\cdot}$  Washer and dryer area