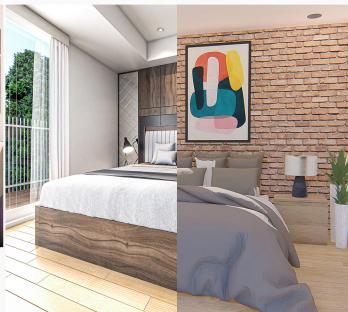

### UNIT FINISHES

### UNIT FEATURES

## CLEAN LINES AND DESIGN

Built to maximize natural lighting and ventilation, I-Land units help relax the mind and kickstart more productive, brighter days. Walls are a combination of homogenous tiles and laminated wood. Plastered ceillings are also brought to life with color combinations to evoke a clean, soothing space.