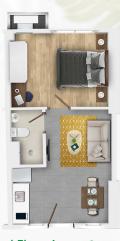

### FLOOR PLAN

### Typical Floor Area: 28.72± sqm.

- Telephone and cable TV lines in the living area and the master's bedroom
- $\boldsymbol{\cdot}$  Kitchen and bathroom ventilation
- Window-type AC provision for bedrooms and split-type AC provision for living rooms
- $\boldsymbol{\cdot}$  Hot water provision (water heater excluded) at shower area