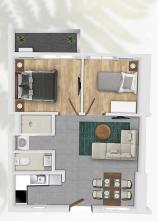

### FLOOR PLAN

### 2-BEDROOM

### 2-BEDROOM CORNER UNIT

### Typical Floor Area: 44.05± sqm.

- Telephone and cable TV lines in the living area and the master's bedroom
- · Kitchen and bathroom ventilation
- Window-type AC provision for bedrooms and split-type AC provision for living rooms
- $\boldsymbol{\cdot}$  Hot water provision (water heater excluded) at shower area
- Washer and dryer area